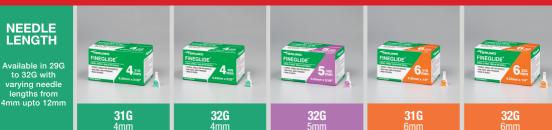

### **PRODUCT LINEUP**

| Packing       | 100 needles in a box 20 pouches of 5 needles each                                                                        |
|---------------|--------------------------------------------------------------------------------------------------------------------------|
| Sterilization | Ethylene Oxide                                                                                                           |
| Certificate   | ISO 11608-2 ISO 13485 CE 1639                                                                                            |
| Material      | Needle: Stainless steel (Medical Grade)Needle cap: PolyethyleneNeedle hub: PolypropylenePrimary container: Polypropylene |