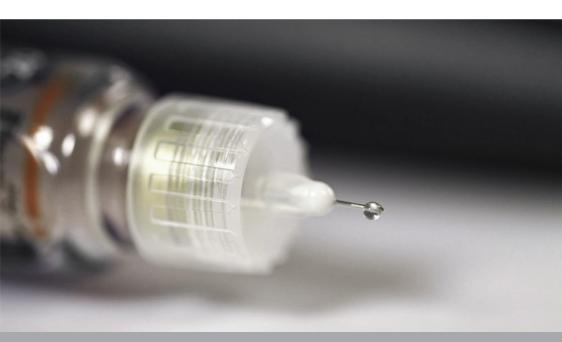

## **INSULIN PEN NEEDLE** SOLUTION FOR SELF-INJECTION.

#### 3-BEVEL SUPER SHARP

With High-Grade Silicone surface, the injection is more gentle, comfortable and pain-free.

#### MAXIMUM FLOW RATE

Thin-wall technology enhances the medication flow providing a comfortable experience.

#### ONE FOR ALL "UNIVERSAL FIT"

Designed to fit all insulin pens and GLP-1 RECEPTOR AGONIST PENS\* standard ISO 11608.