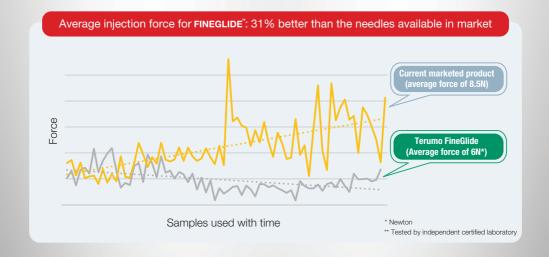

#### MAXIMUM FLOW RATE

Thin-wall technology enhances the medication flow providing a comfortable experience.